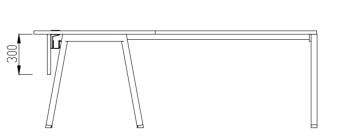

CHANE comes standard with a range of suitable privacy screen solutions, providing visual and audio privacy when needed. CHANE's screens can either be located above the desktop, or as modesty panels extending below the desk.

Privacy screen finishes
Screens are also available in the following finishes:

CHANE also features a fully developed cable management system. Services are reticulated and concealed by CHANE's Cable basket, freeing the workspace and providing greater working freedom.