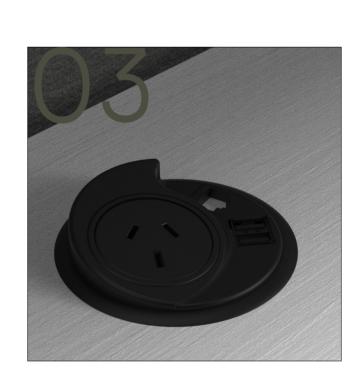

## 03 Power, voice and data outlets

CHANE power, voice and data outlets are carefully concealed below the desk, decluttering the your workspace.