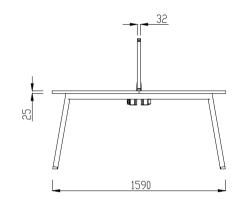

## CHANE Linear single desk

## Materials Information

## 1. Tops

25mm commercial Melamine, Laminate or Veneer worktops. Solid wood or ABS edging.

## 2. Legs and Frame

CHANE's Legs are all manufactured using Powder-coated Steel. Powder-coated Steel legs, come in both white and black variations. Other Colours can be made available as specified.

## 3. Frame Finishes

CHANE's frames are all manufactured using Powder-coated Steel. White or Black Powder-coat comes as standard. Other Colours can be made available as specified.