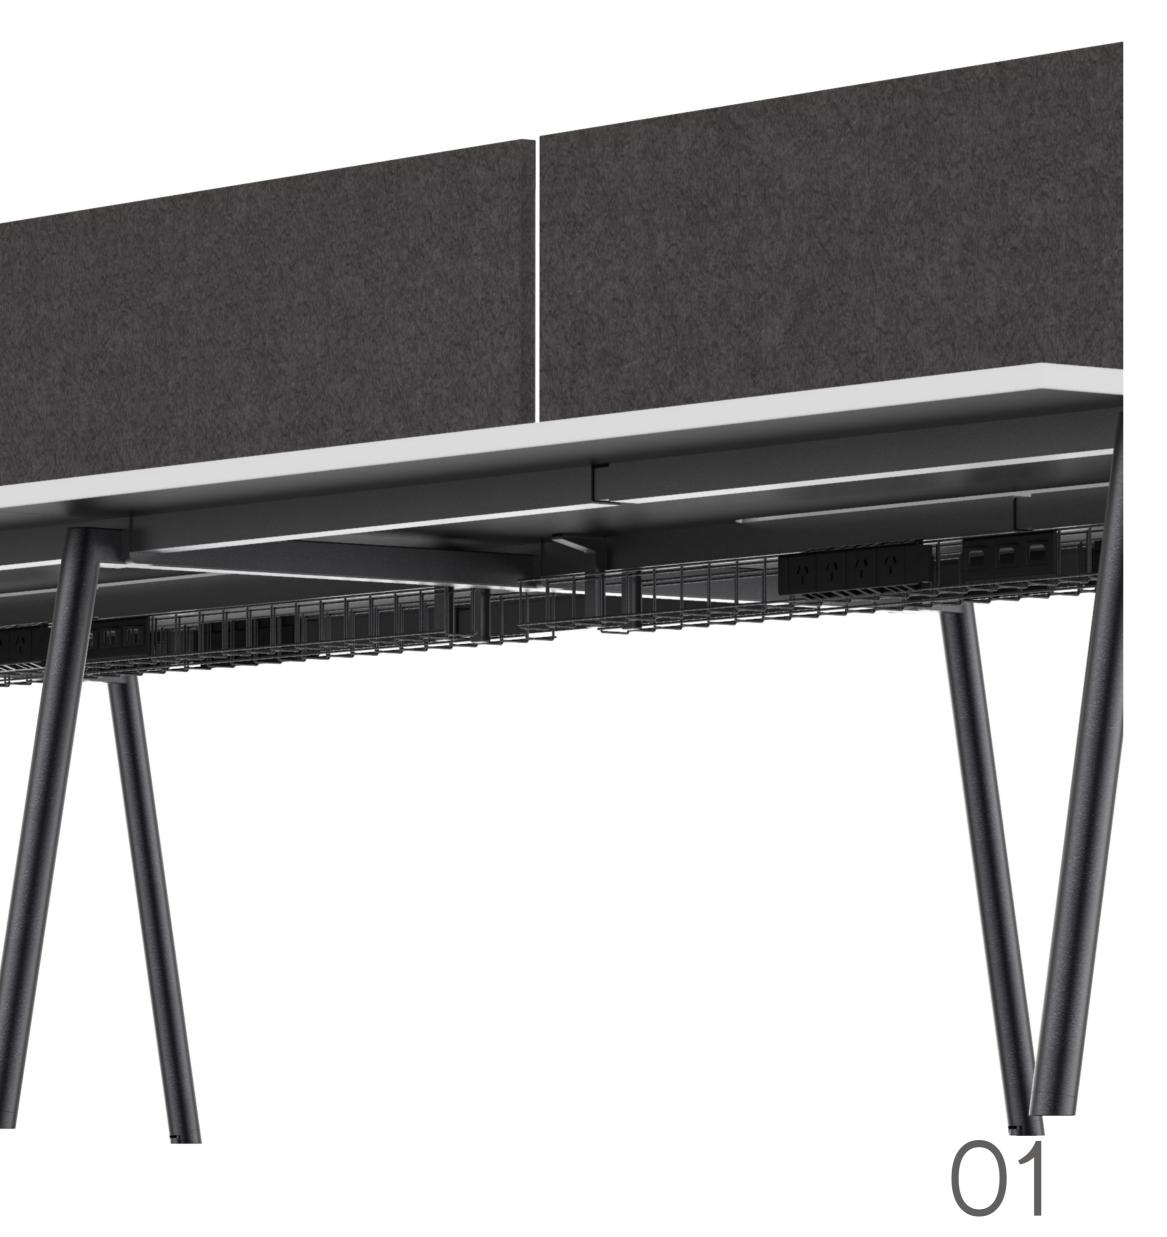

## 01 The CHANE Cluster of Four Workstation.

The CHANE workstation offers a variety of configurations, available in Linear Single Desk, 90-degree desk and Side-by-side desk variations.

**O2 Single or Two Tier cable trays**CHANE offers both single and two tier cable tray solutions, reticulating power and data cables efficiently to free the workspace for you.

## 03 Power, voice and data outlets

CHANE power, voice and data outlets are carefully concealed below the desk, decluttering the your workspace.