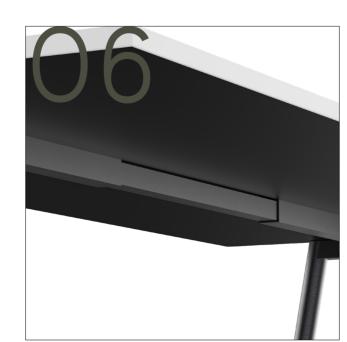

## 06 CHANE's Telescopic Frame

CHANE's Telescopic Frame allows it to be flexible in nature, providing you with the versatility and freedom to alter CHANE to your specific needs.