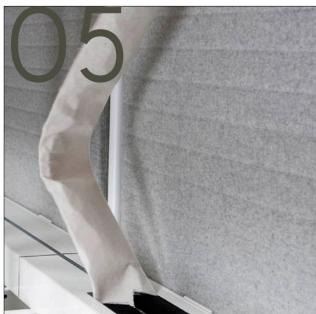

## 05 Vertical power management from the ceiling via Power poles, power blades or umbilicals.

CHANE brackets are fine tuned to level the table, allowing the legs of the table to sit flush to the surface.