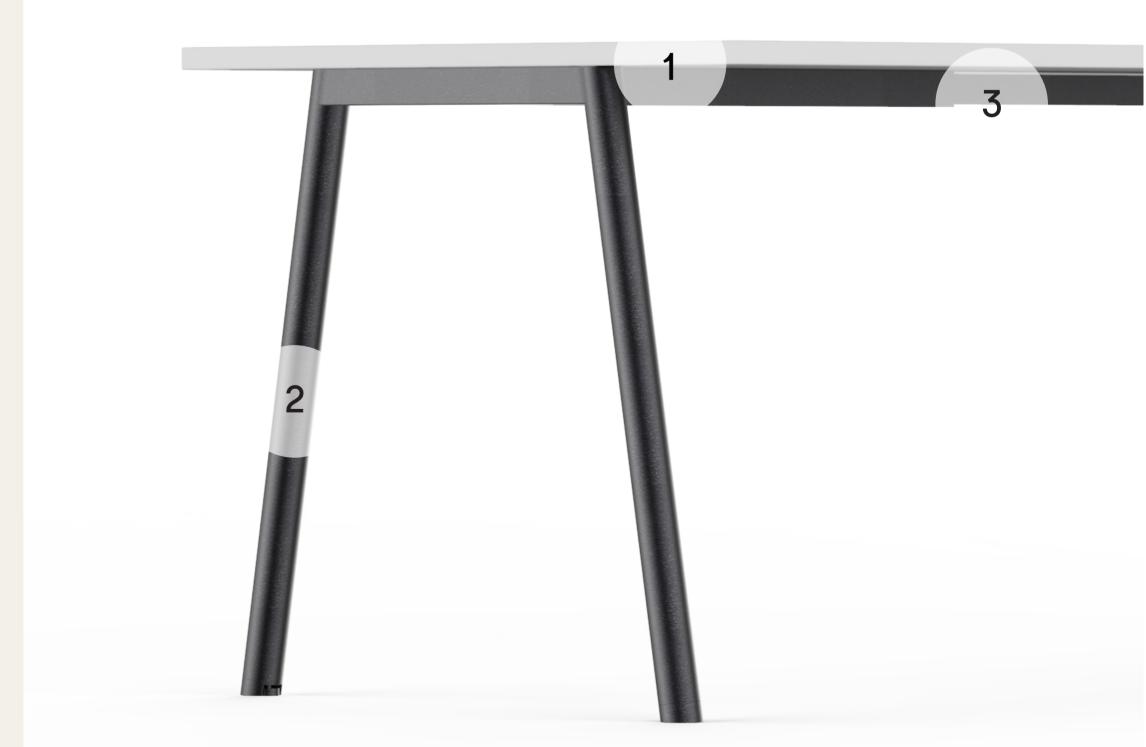

## 1. Tops

25mm commercial Melamine, Laminate or Veneer worktops. Solid wood or ABS edging.

## 2. Legs and Frame

CHANE's Legs are all manufactured using Powder-coated Steel. Powder-coated Steel legs, come in both white and black variations. Other Colours can be made available as specified.

## 3. Frame Finishes

CHANE's frames are all manufactured using Powder-coated Steel. White or Black Powder-coat comes as standard. Other Colours can be made available as specified.