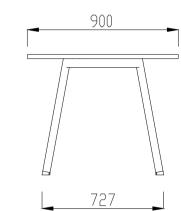

## CHANE Linear 90-Degree Single desk

## 1. Tops

25mm commercial Melamine, Laminate or Veneer worktops. Solid wood or ABS edging.

## 2. Legs

CHANE's Legs are all manufactured using Powder-coated Steel. Powder-coated Steel legs, come in both white and black variations. Other Colours can be made available as specified.

## 3. Frame Finishes

CHANE's frames are all manufactured using Powder-coated Steel. White or Black Powder-coat comes as standard. Other Colours can be made available as specified.