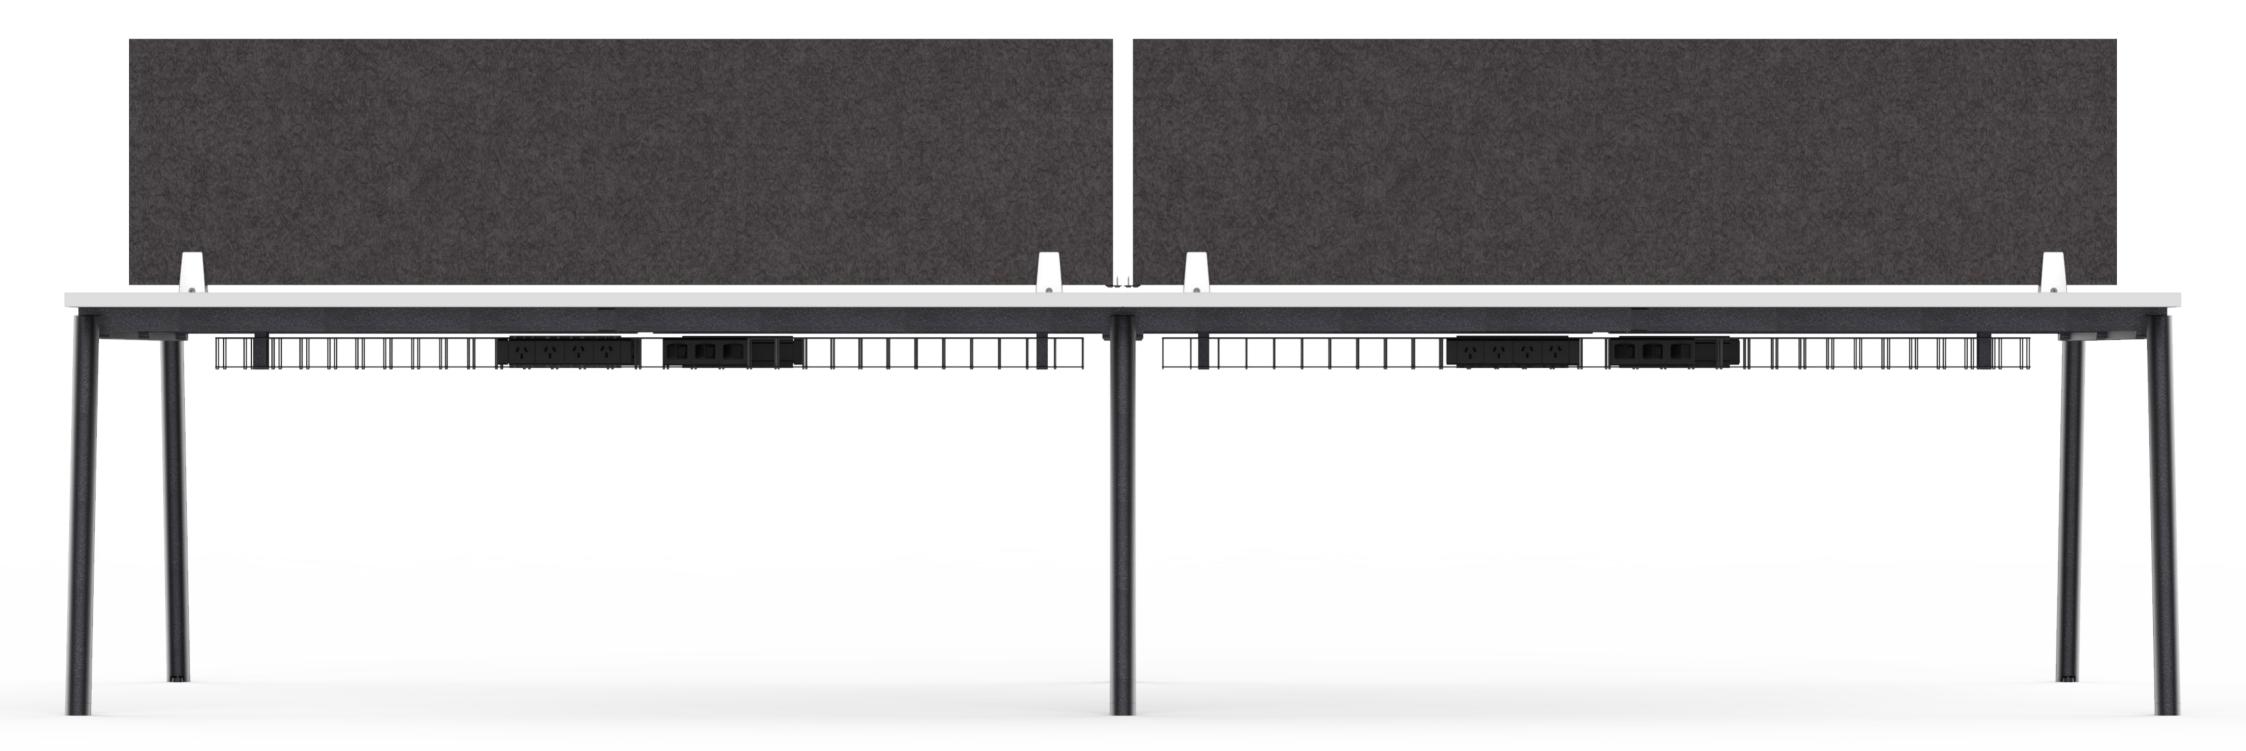

CHANE comes standard with a range of suitable privacy screen solutions, providing visual and audio privacy when needed. CHANE's screens can either be located above the desktop, or as modesty panels extending below the desk.

Privacy screen finishes
Screens are also available in the following finishes:

CHANE also features a fully developed cable management system. Services are reticulated and concealed by CHANE's Cable basket, freeing the workspace and providing greater working freedom.

## 01 The CHANE Cluster of Four Workstation.

The CHANE workstation offers a variety of configurations, available in Linear Single Desk, 90-degree desk and Side-by-side desk variations.

**O2 Single or Two Tier cable trays**CHANE offers both single and two tier cable tray solutions, reticulating power and data cables efficiently to free the workspace for you.

## 03 Power, voice and data outlets

CHANE power, voice and data outlets are carefully concealed below the desk, decluttering the your workspace.

## 04 In-desk power boxes or above desk power rails

CHANE adaptable power options allow you to conceal power and data cables using its in-desk power box, or externalise them using CHANE above desk power rails.