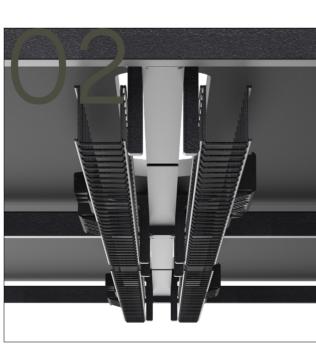

## 01 The CHANE Cluster of Four Workstation.

The CHANE workstation offers a variety of configurations, available in Linear Single Desk, 90-degree desk and Side-by-side desk variations.

**O2 Single or Two Tier cable trays**CHANE offers both single and two tier cable tray solutions, reticulating power and data cables efficiently to free the workspace for you.