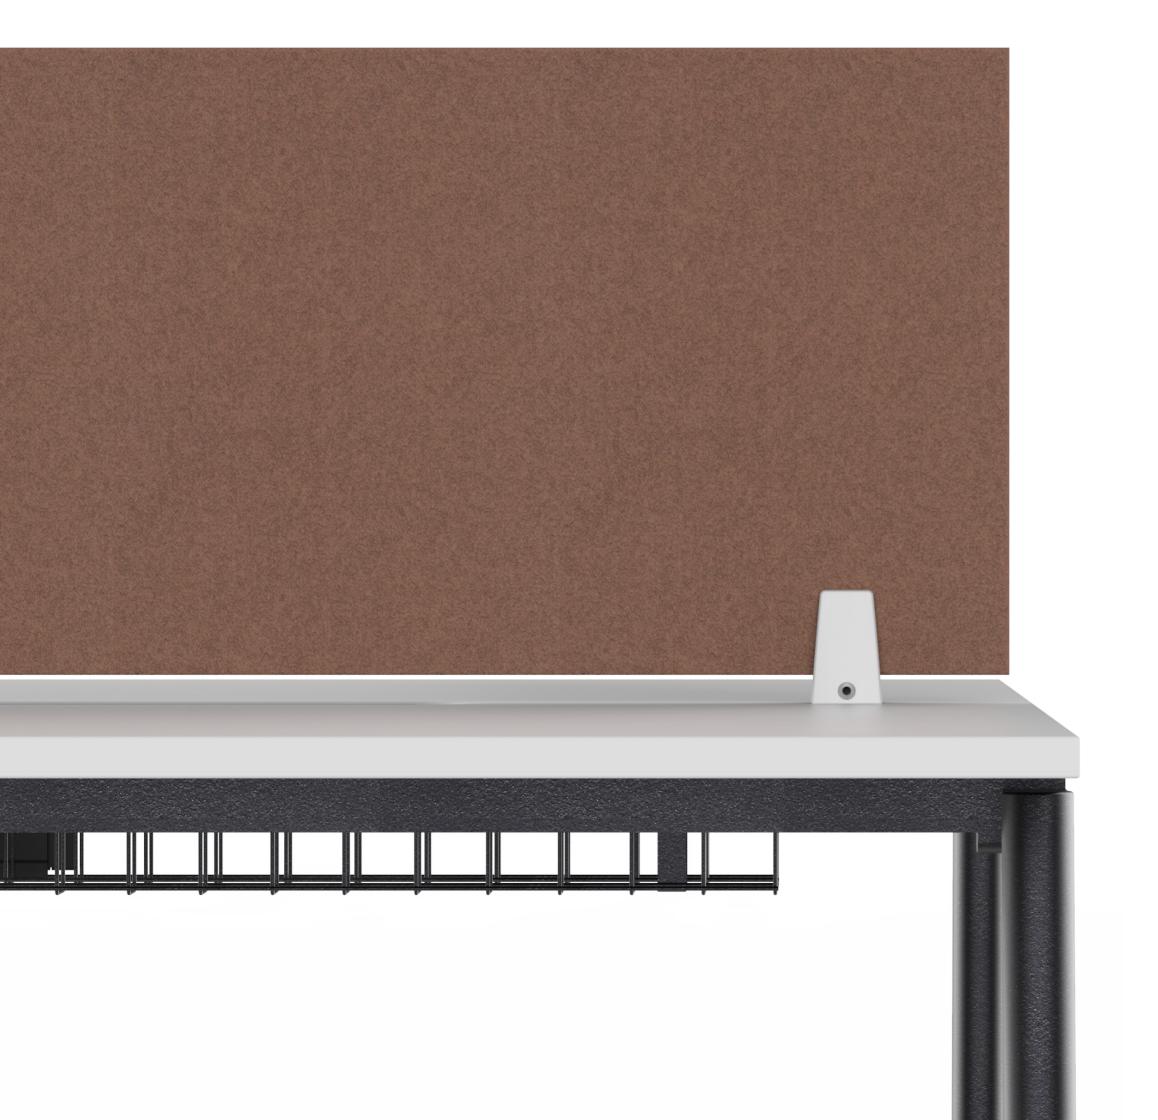

CHANE comes standard with a range of suitable privacy screen solutions, providing visual and audio privacy when needed. CHANE's screens can either be located above the desktop, or as modesty panels extending below the desk.

Privacy screen finishes
Screens are also available in the following finishes:

CHANE also features a fully developed cable management system. Services are reticulated and concealed by CHANE's Cable basket, freeing the workspace and providing greater working freedom.