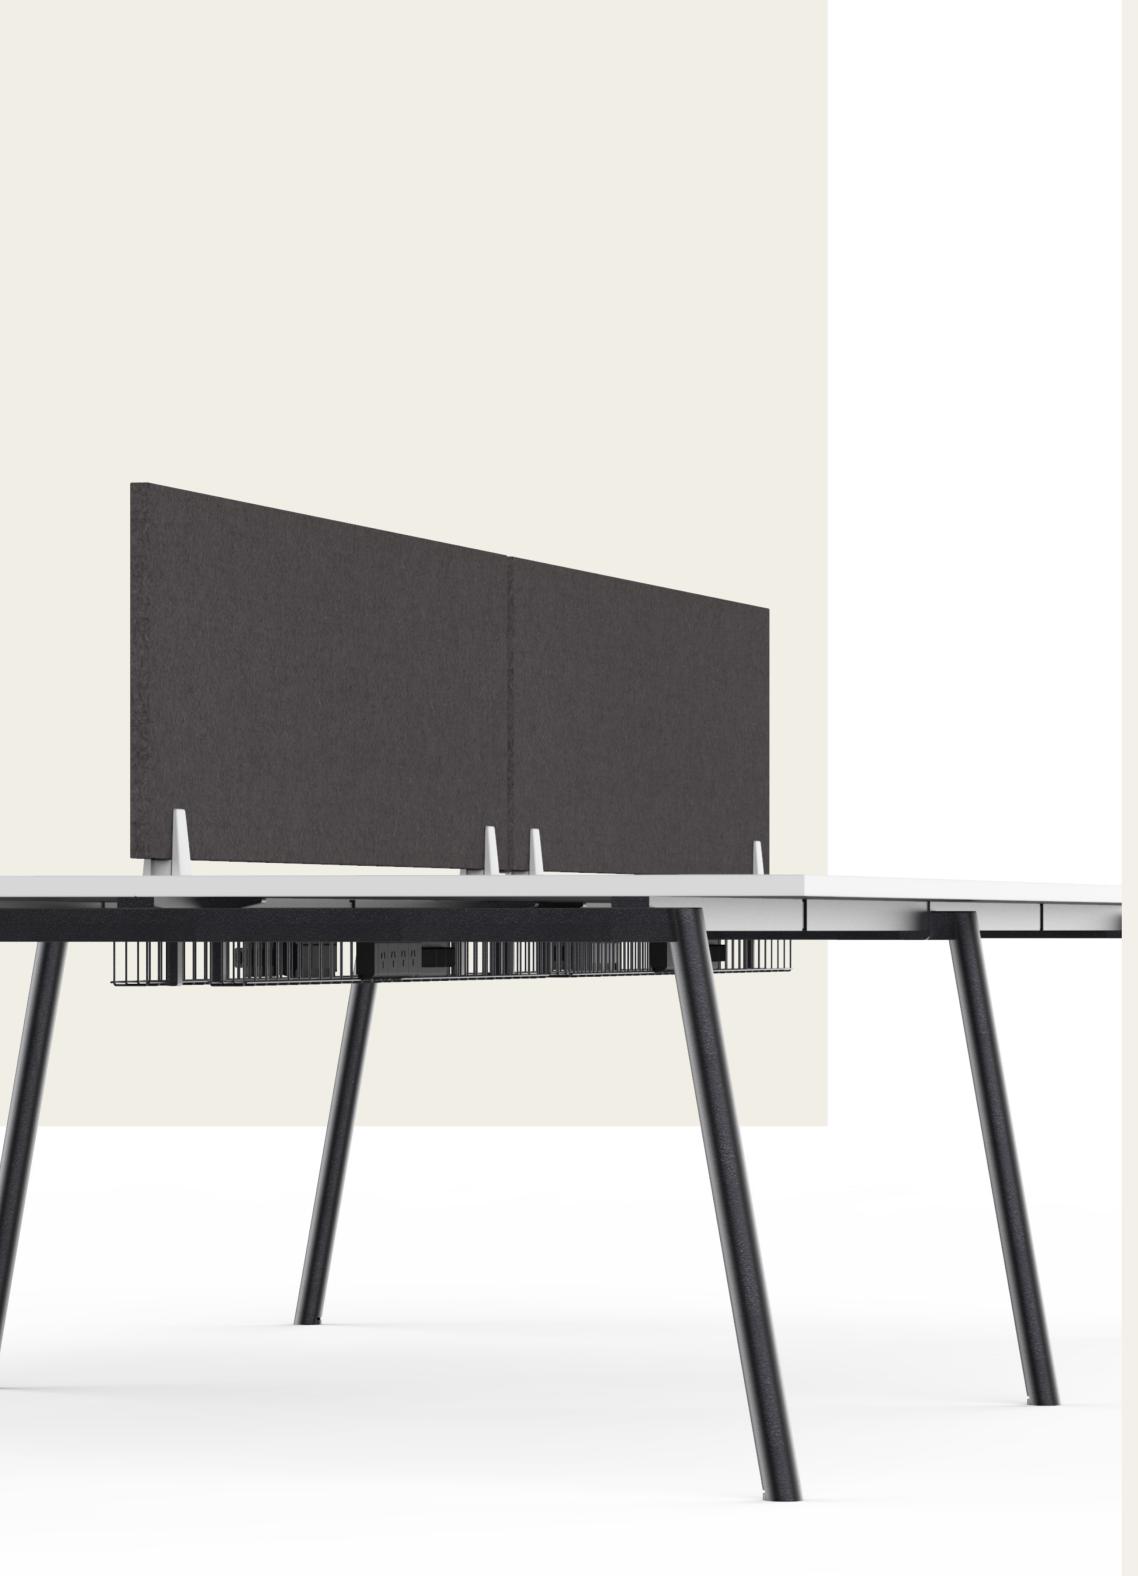

CHANE comes standard with a range of suitable privacy screen solutions, providing visual and audio privacy when needed. CHANE's screens can either be located above the desktop, or as modesty panels extending below the desk.

Privacy screen finishes
Screens are also available in the following finishes:

CHANE also features a fully developed cable management system. Services are reticulated and concealed by CHANE's Cable basket, freeing the workspace and providing greater working freedom.

## 03 Power, voice and data outlets

CHANE power, voice and data outlets are carefully concealed below the desk, decluttering the your workspace.