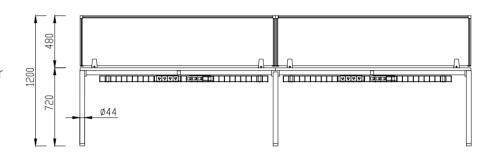

## 01 The CHANE Cluster of Four Workstation.

The CHANE workstation offers a variety of configurations, available in Linear Single Desk, 90-degree desk and Side-by-side desk variations.

**O2 Single or Two Tier cable trays**CHANE offers both single and two tier cable tray solutions, reticulating power and data cables efficiently to free the workspace for you.

## 03 Power, voice and data outlets

CHANE power, voice and data outlets are carefully concealed below the desk, decluttering the your workspace.

## 04 In-desk power boxes or above desk power rails

CHANE adaptable power options allow you to conceal power and data cables using its in-desk power box, or externalise them using CHANE above desk power rails.