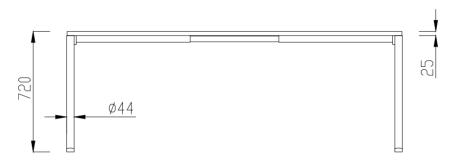

## CHANE Linear single desk

## 1. Tops

25mm commercial Melamine, Laminate or Veneer worktops. Solid wood or ABS edging.

## 2. Legs and Frame

CHANE's Legs are all manufactured using Powder-coated Steel. Powder-coated Steel legs, come in both white and black variations. Other Colours can be made available as specified.

## 3. Frame Finishes

CHANE's frames are all manufactured using Powder-coated Steel. White or Black Powder-coat comes as standard. Other Colours can be made available as specified.