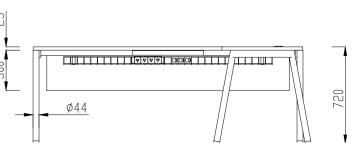

## CHANE Linear single desk

## 1. Tops

25mm commercial Melamine, Laminate or Veneer worktops. Solid wood or ABS edging.

## 2. Legs and Frame

CHANE's Legs are all manufactured using Powder-coated Steel. Powder-coated Steel legs, come in both white and black variations. Other Colours can be made available as specified.

## 3. Frame Finishes

CHANE's frames are all manufactured using Powder-coated Steel. White or Black Powder-coat comes as standard. Other Colours can be made available as specified.