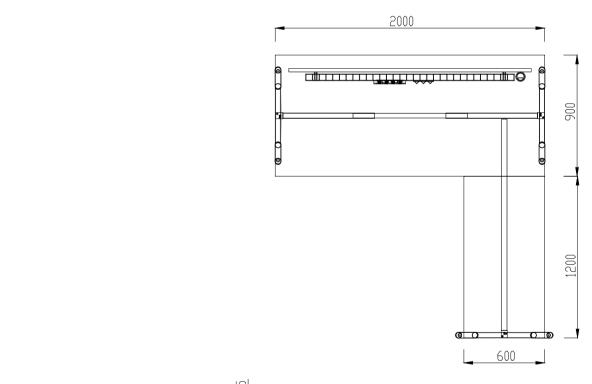

## CHANE Cluster of four Workstation

## 1. Tops

25mm commercial Melamine, Laminate or Veneer worktops. Solid wood or ABS edging.

## 2. Legs and Frame

CHANE's Legs are all manufactured using Powder-coated Steel. Powder-coated Steel legs, come in both white and black variations. Other Colours can be made available as specified.

## 3. Frame Finishes

CHANE's frames are all manufactured using Powder-coated Steel. White or Black Powder-coat comes as standard. Other Colours can be made available as specified.