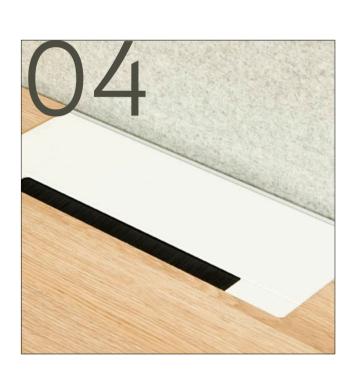

## 04 In-desk power boxes or above desk power rails

CHANE adaptable power options allow you to conceal power and data cables using its in-desk power box, or externalise them using CHANE above desk power rails.