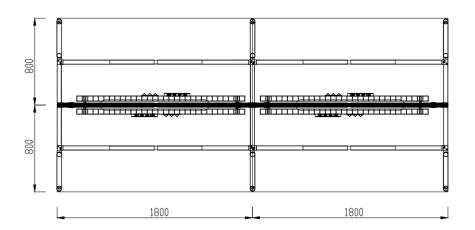

## CHANE Cluster of four Workstation

## 1. Tops

25mm commercial Melamine, Laminate or Veneer worktops. Solid wood or ABS edging.

## 2. Legs and Frame

CHANE's Legs are all manufactured using Powder-coated Steel. Powder-coated Steel legs, come in both white and black variations. Other Colours can be made available as specified.

## 3. Frame Finishes

CHANE's frames are all manufactured using Powder-coated Steel. White or Black Powder-coat comes as standard. Other Colours can be made available as specified.