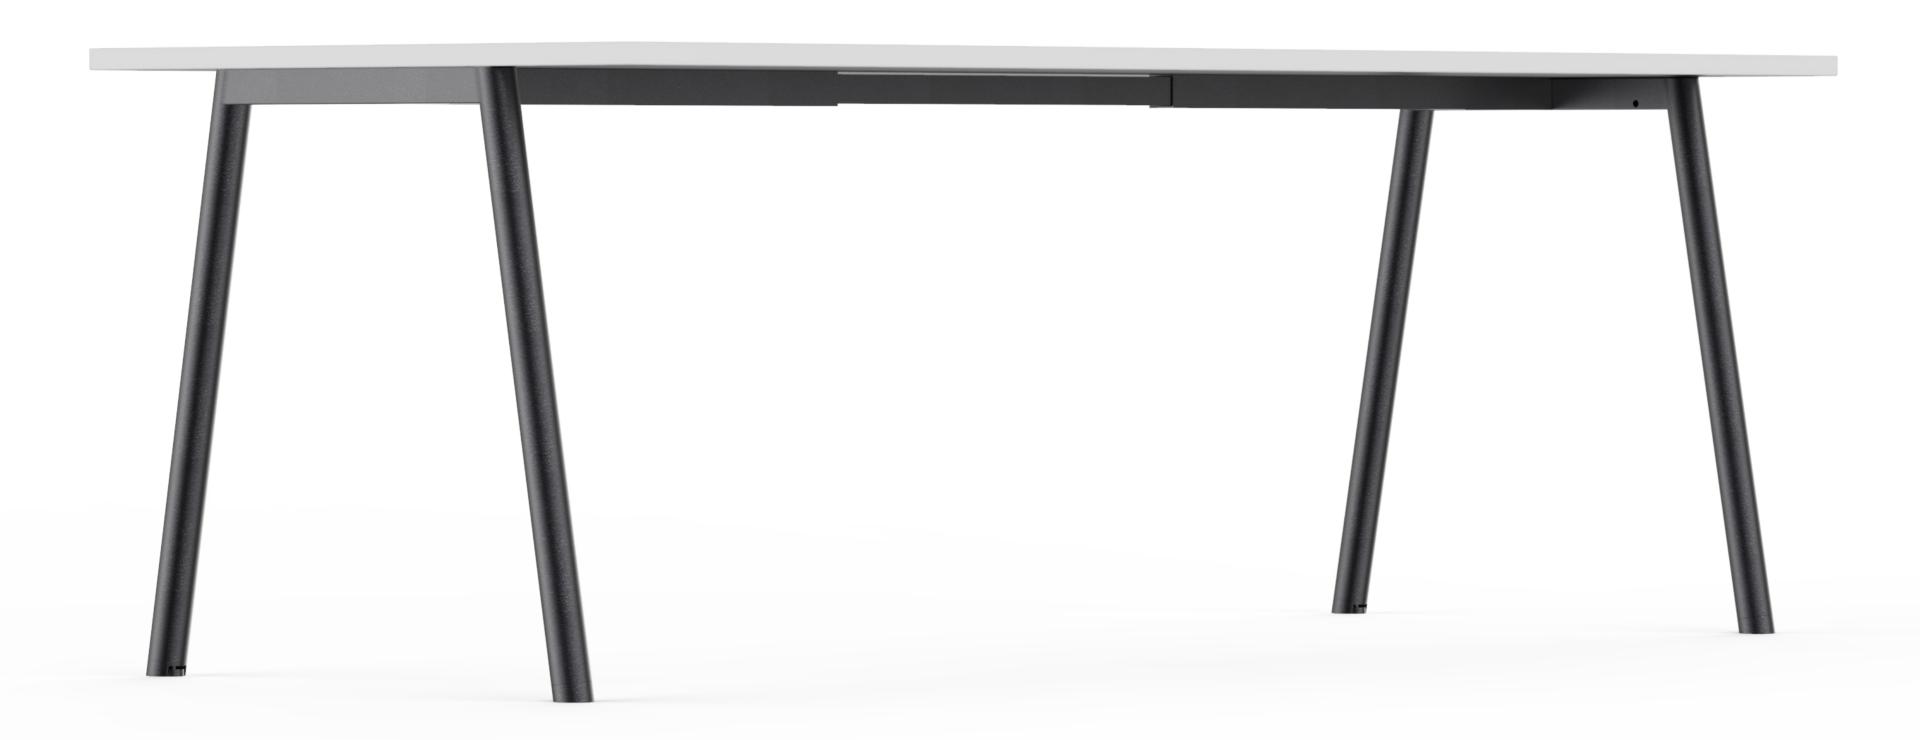

## 06 CHANE's Telescopic Frame

CHANE's Telescopic Frame allows it to be flexible in nature, providing you with the versatility and freedom to alter CHANE to your specific needs.

## 2. Legs and Frame

CHANE's Legs are all manufactured using Powder-coated Steel. Powder-coated Steel legs, come in both white and black variations. Other Colours can be made available as specified.

## 3. Frame Finishes

CHANE's frames are all manufactured using Powder-coated Steel. White or Black Powder-coat comes as standard. Other Colours can be made available as specified.