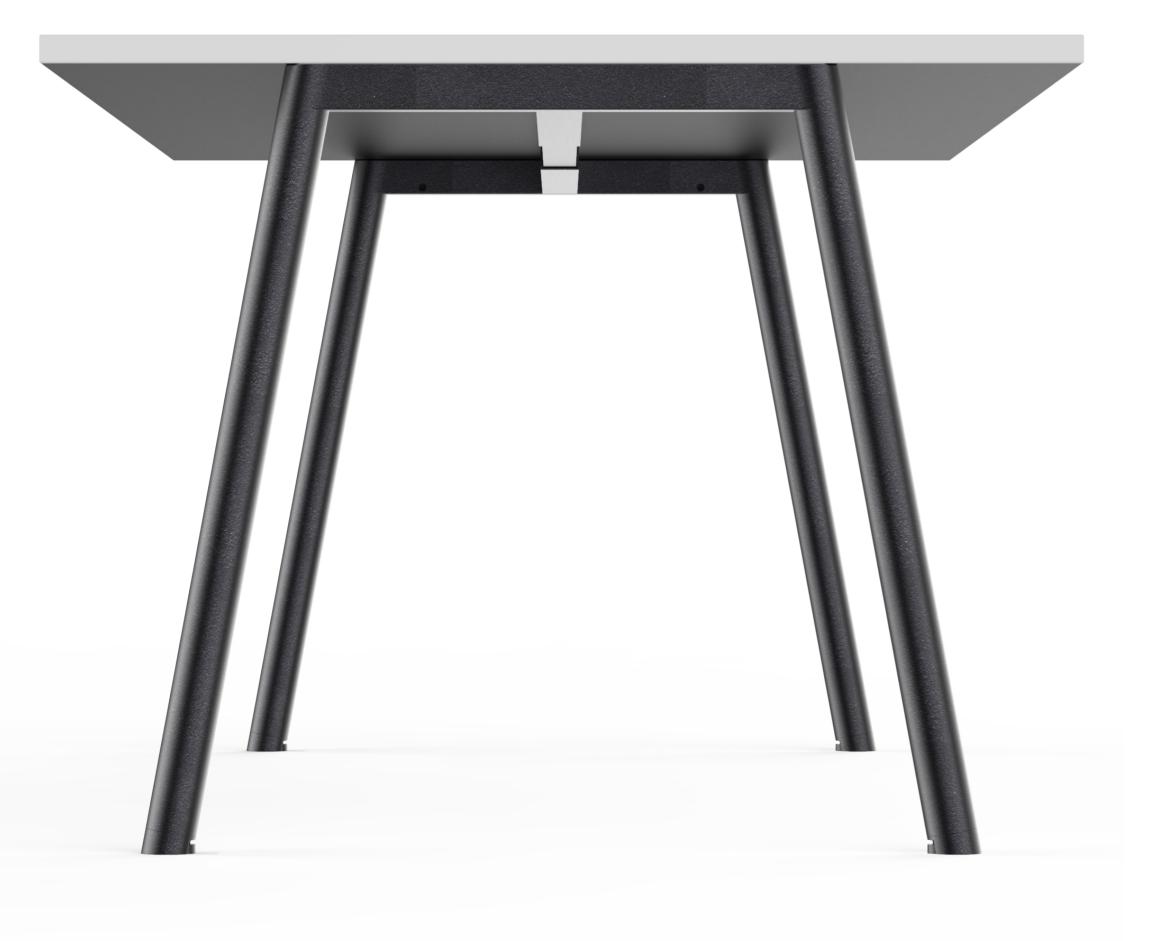

## 06 CHANE's Telescopic Frame

CHANE's Telescopic Frame allows it to be flexible in nature, providing you with the versatility and freedom to alter CHANE to your specific needs.

## 2. Legs and Frame

CHANE's Legs are all manufactured using Powder-coated Steel. Powder-coated Steel legs, come in both white and black variations. Other Colours can be made available as specified.

## 3. Frame Finishes

CHANE's frames are all manufactured using Powder-coated Steel. White or Black Powder-coat comes as standard. Other Colours can be made available as specified.