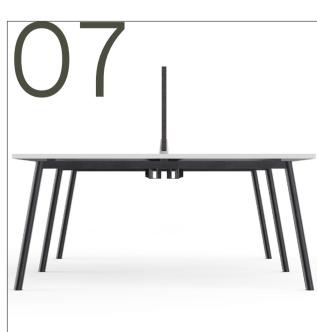

## 07 CHANE accessories

The CHANE series comes with a family of accessories and adjustable add-ons, allowing you to tailor CHANE for your own individual workspace needs.

Minimal in nature, The CHANE's strut legs and sleek worktop creates a tasteful aesthetic that compliments the look of any space, whether at home or in the office.