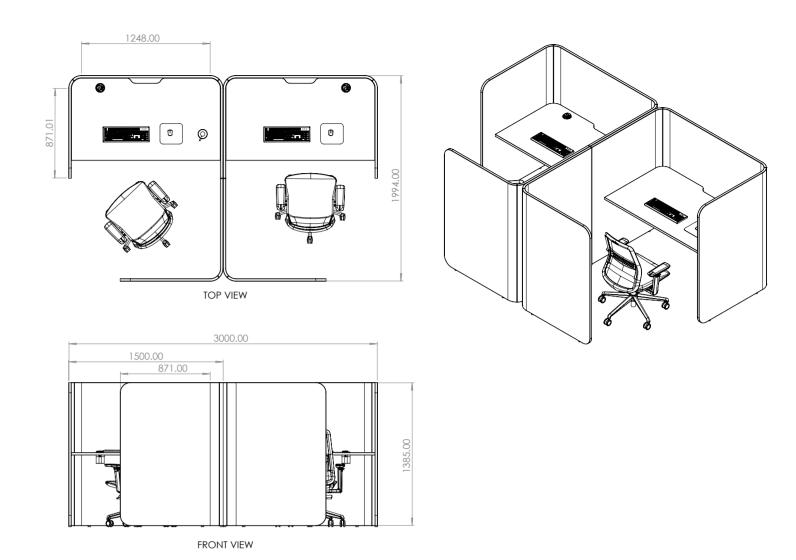

## 01 The PODS Dual Workstation.

Due to its versatile nature, The PODS workstation can be configured in a variety of configurations, or placed simply by itself for a singular workstation.

O2 Single or Two Tier cable trays
PODS offers both single and two tier cable tray solutions, reticulating power and data cables efficiently to free the workspace for you.

## TECHNICAL SPECIFICATIONS

PODS private side-by-side workstation