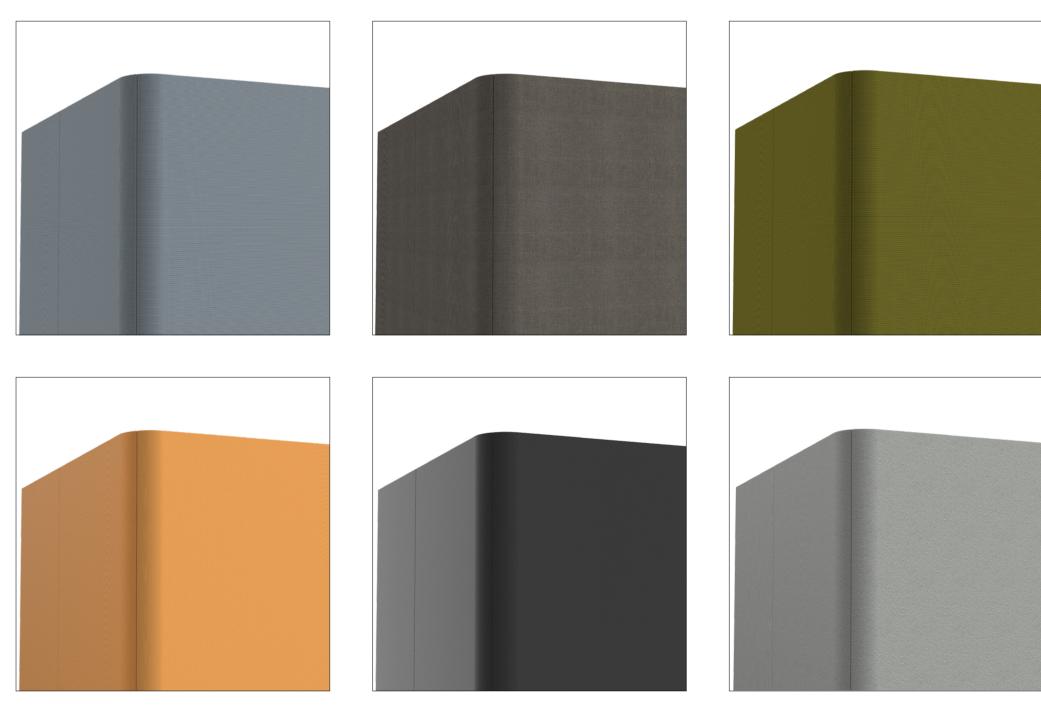

PODS' Acoustic screens provide visual and audio privacy. Its privacy screens are free standing elements, available in a variety of materials to suit your individual needs.

Acoustic screen finishes
Screens are available in a variety of fabrics.

## 1. Screens

Screens are available in a variety of fabrics. Enquire with an RJ representative to discuss your options.