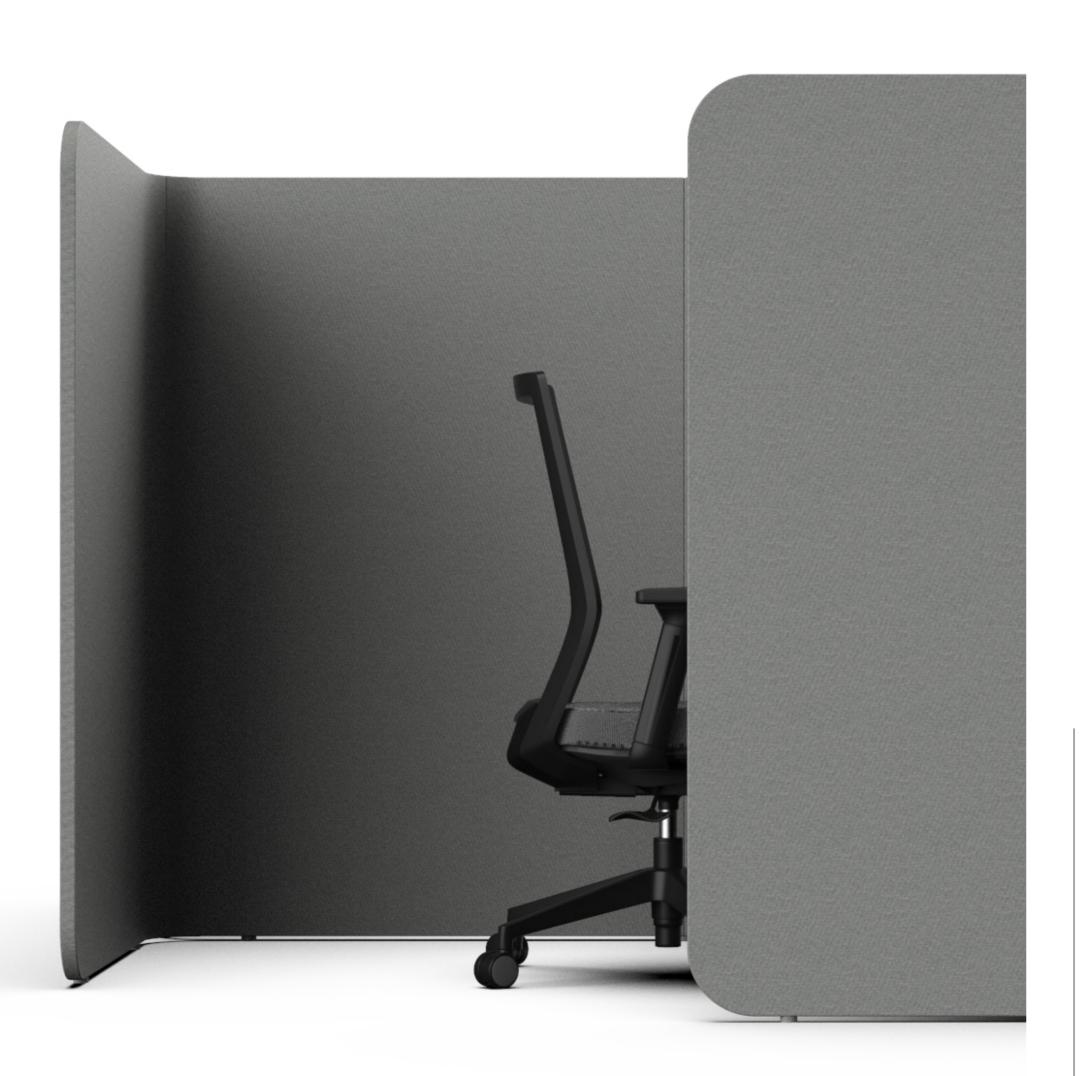

## PODS

Increasing flexibility and productivity in the modern office space is crucial. Introducing PODS, a compact single person workstation for tasks requiring privacy from environmental influences common in open workspaces. PODS create the opportunity to deliver new ways of working, both collaboratively and exclusively.

PODS is designed with the intention of creating new working opportunities, drawing in a healthy balance of collaborative and focused work. Due to its creative geometric construction, PODS provides the versatility and portability for those who dont want their office space fixed, adhearing to the flexible nature of modern office floor plates.

PODS' Acoustic screens provide visual and audio privacy. Its privacy screens are free standing elements, available in a variety of materials to suit your individual needs.

Acoustic screen finishes
Screens are available in a variety of fabrics.