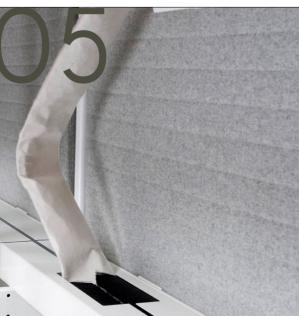

## 05 Vertical power management from ceiling via power poles, power blades or umbilicals

PODS provides a variety of power management solutions for ceiling powered workspaces, allowing you to select the solution that best fits you.