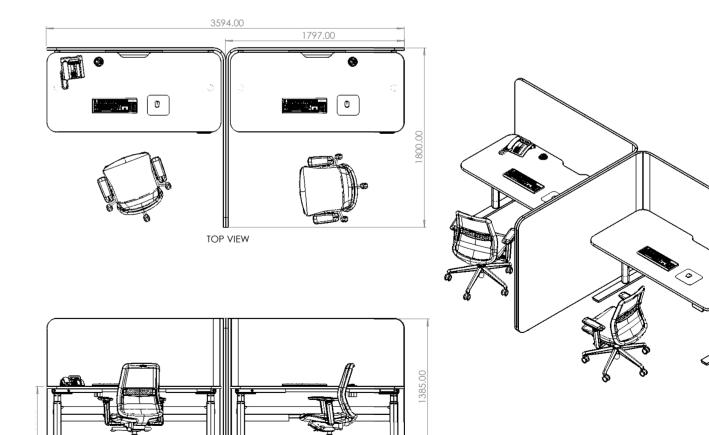

## 01 The PODS Dual Workstation.

Due to its versatile nature, The PODS workstation can be configured in a variety of configurations, or placed simply by itself for a singular workstation.

O2 Single or Two Tier cable trays
PODS offers both single and two tier cable tray solutions, reticulating power and data cables efficiently to free the workspace for you.

## PODS collaborative sideby-side workstation