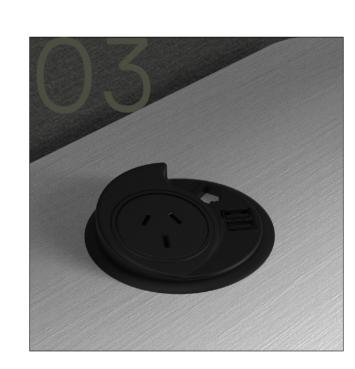

## 03 Power, voice and data outlets

PODS' power, voice and data outlets are carefully concealed below the desk, decluttering the workspace.