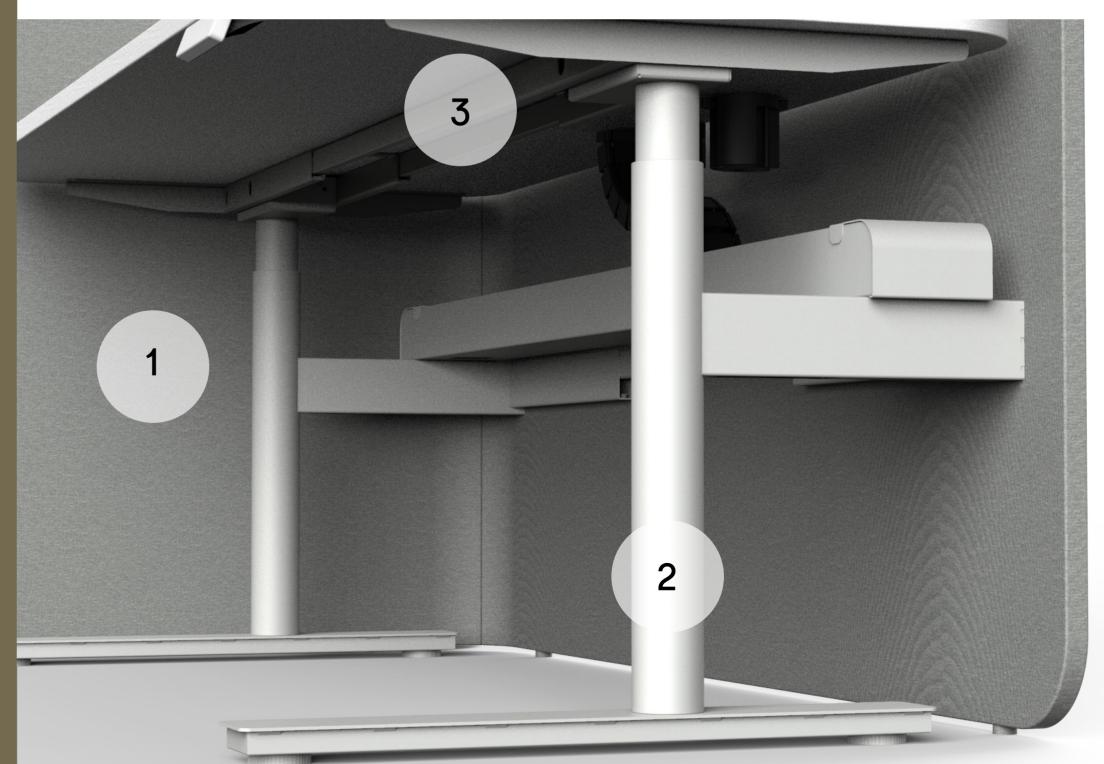

PODS' internally routed cable management system facilitates power and data solutions, carefully reticulating cables discretely below the work surface.

## 01 The PODS Dual Workstation.

Due to its versatile nature, The PODS workstation can be configured in a variety of configurations, or placed simply by itself for a singular workstation.

O2 Single or Two Tier cable trays
PODS offers both single and two tier cable tray solutions, reticulating power and data cables efficiently to free the workspace for you.

## 03 Power, voice and data outlets

PODS' power, voice and data outlets are carefully concealed below the desk, decluttering the workspace.

## 04 In-desk power boxes or above desk power rails

PODS' adaptable power options allow you to conceal power and data cables using its in-desk power box, or externalise them using above desk power rails.

## 05 Vertical power management from ceiling via power poles, power blades or umbilicals

PODS provides a variety of power management solutions for ceiling powered workspaces, allowing you to select the solution that best fits you.