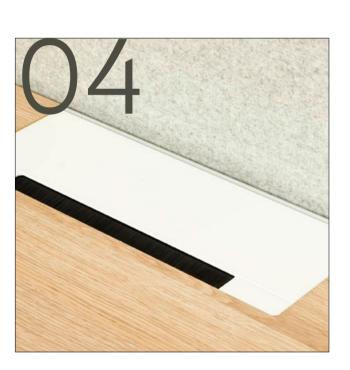

PODS' internally routed cable management system facilitates power and data solutions, carefully reticulating cables discretely below the work surface.

## 04 In-desk power boxes or above desk power rails

PODS' adaptable power options allow you to conceal power and data cables using its in-desk power box, or externalise them using above desk power rails.