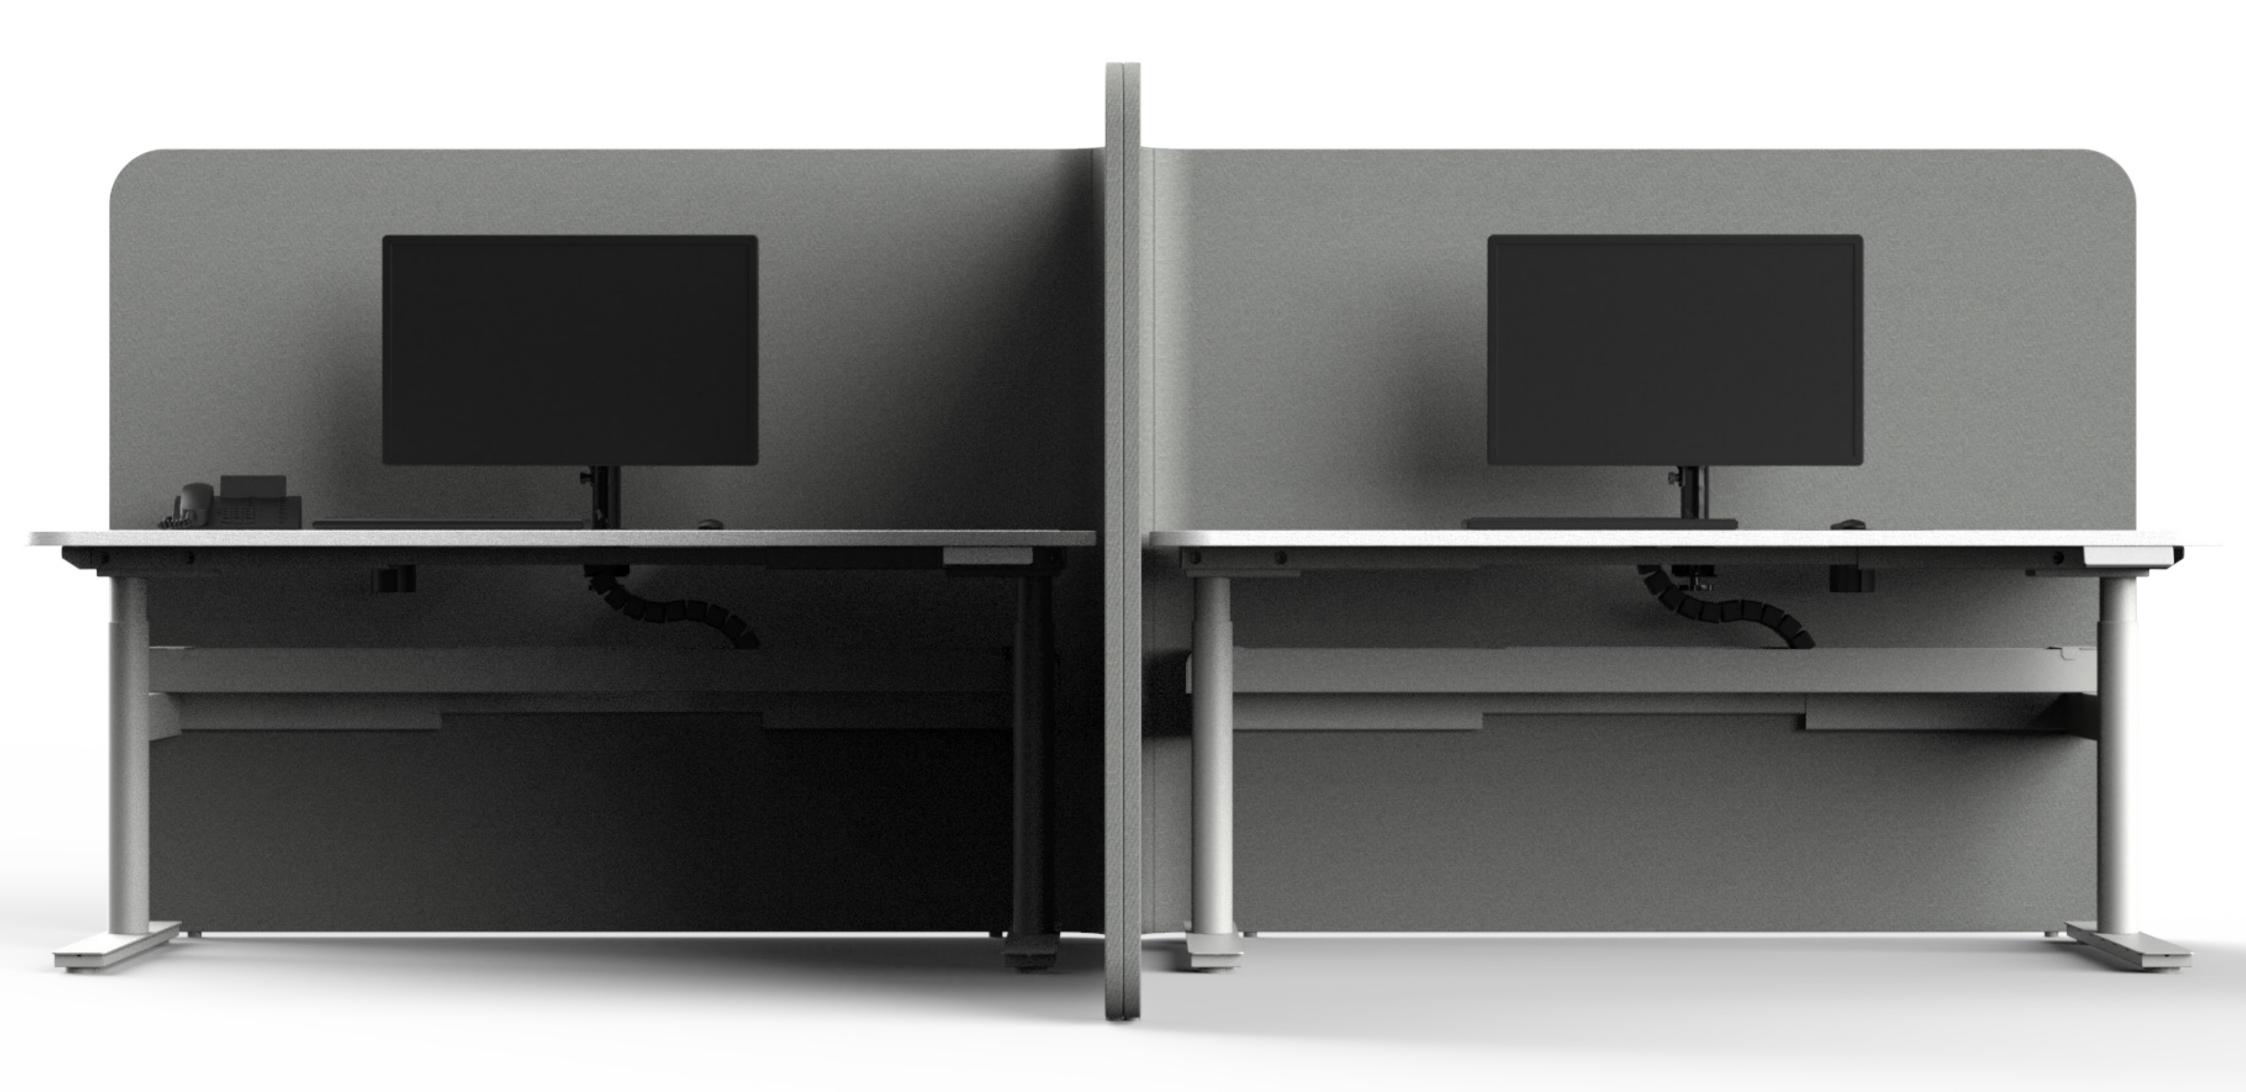

## 01 The PODS Dual Workstation.

Due to its versatile nature, The PODS workstation can be configured in a variety of configurations, or placed simply by itself for a singular workstation.

O2 Single or Two Tier cable trays
PODS offers both single and two tier cable tray solutions, reticulating power and data cables efficiently to free the workspace for you.

## 03 Power, voice and data outlets

PODS' power, voice and data outlets are carefully concealed below the desk, decluttering the workspace.

## 04 In-desk power boxes or above desk power rails

PODS' adaptable power options allow you to conceal power and data cables using its in-desk power box, or externalise them using above desk power rails.

## 07 PODs' table tops

PODS' desks come in 25mm melamine, laminate or verneer, providing various configurations for your individual working space needs.