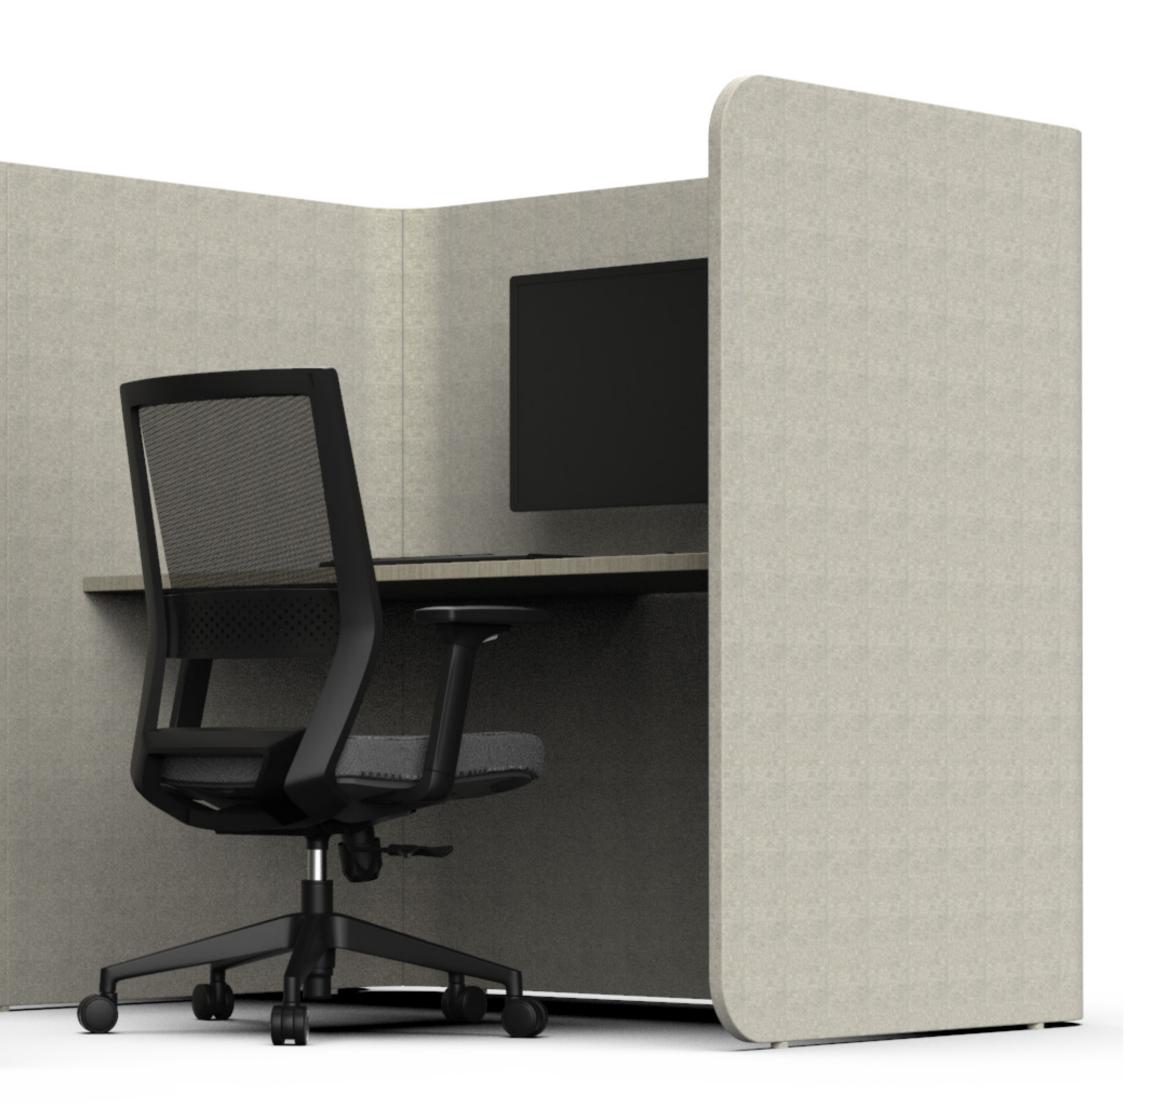

## PODS

Increasing flexibility and productivity in the modern office space is crucial. Introducing PODS, a compact single person workstation for tasks requiring privacy from environmental influences common in open workspaces. PODS create the opportunity to deliver new ways of working, both collaboratively and exclusively.

PODS is designed with the intention of creating new working opportunities, drawing in a healthy balance of collaborative and focused work. Due to its creative geometric construction, PODS provides the versatility and portability for those who dont want their office space fixed, adhearing to the flexible nature of modern office floor plates.

PODS' Acoustic screens provide visual and audio privacy. Its privacy screens are free standing elements, available in a variety of materials to suit your individual needs.

Acoustic screen finishes
Screens are available in a variety of fabrics.

PODS' internally routed cable management system facilitates power and data solutions, carefully reticulating cables discretely below the work surface.