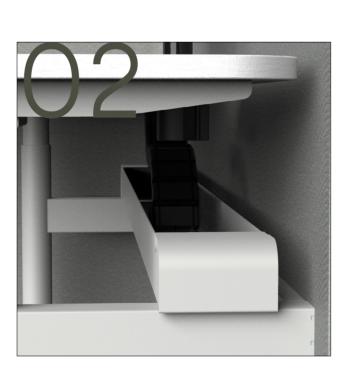

## 01 The PODS Dual Workstation.

Due to its versatile nature, The PODS workstation can be configured in a variety of configurations, or placed simply by itself for a singular workstation.

O2 Single or Two Tier cable trays
PODS offers both single and two tier cable tray solutions, reticulating power and data cables efficiently to free the workspace for you.

## 04 In-desk power boxes or above desk power rails

PODS' adaptable power options allow you to conceal power and data cables using its in-desk power box, or externalise them using above desk power rails.