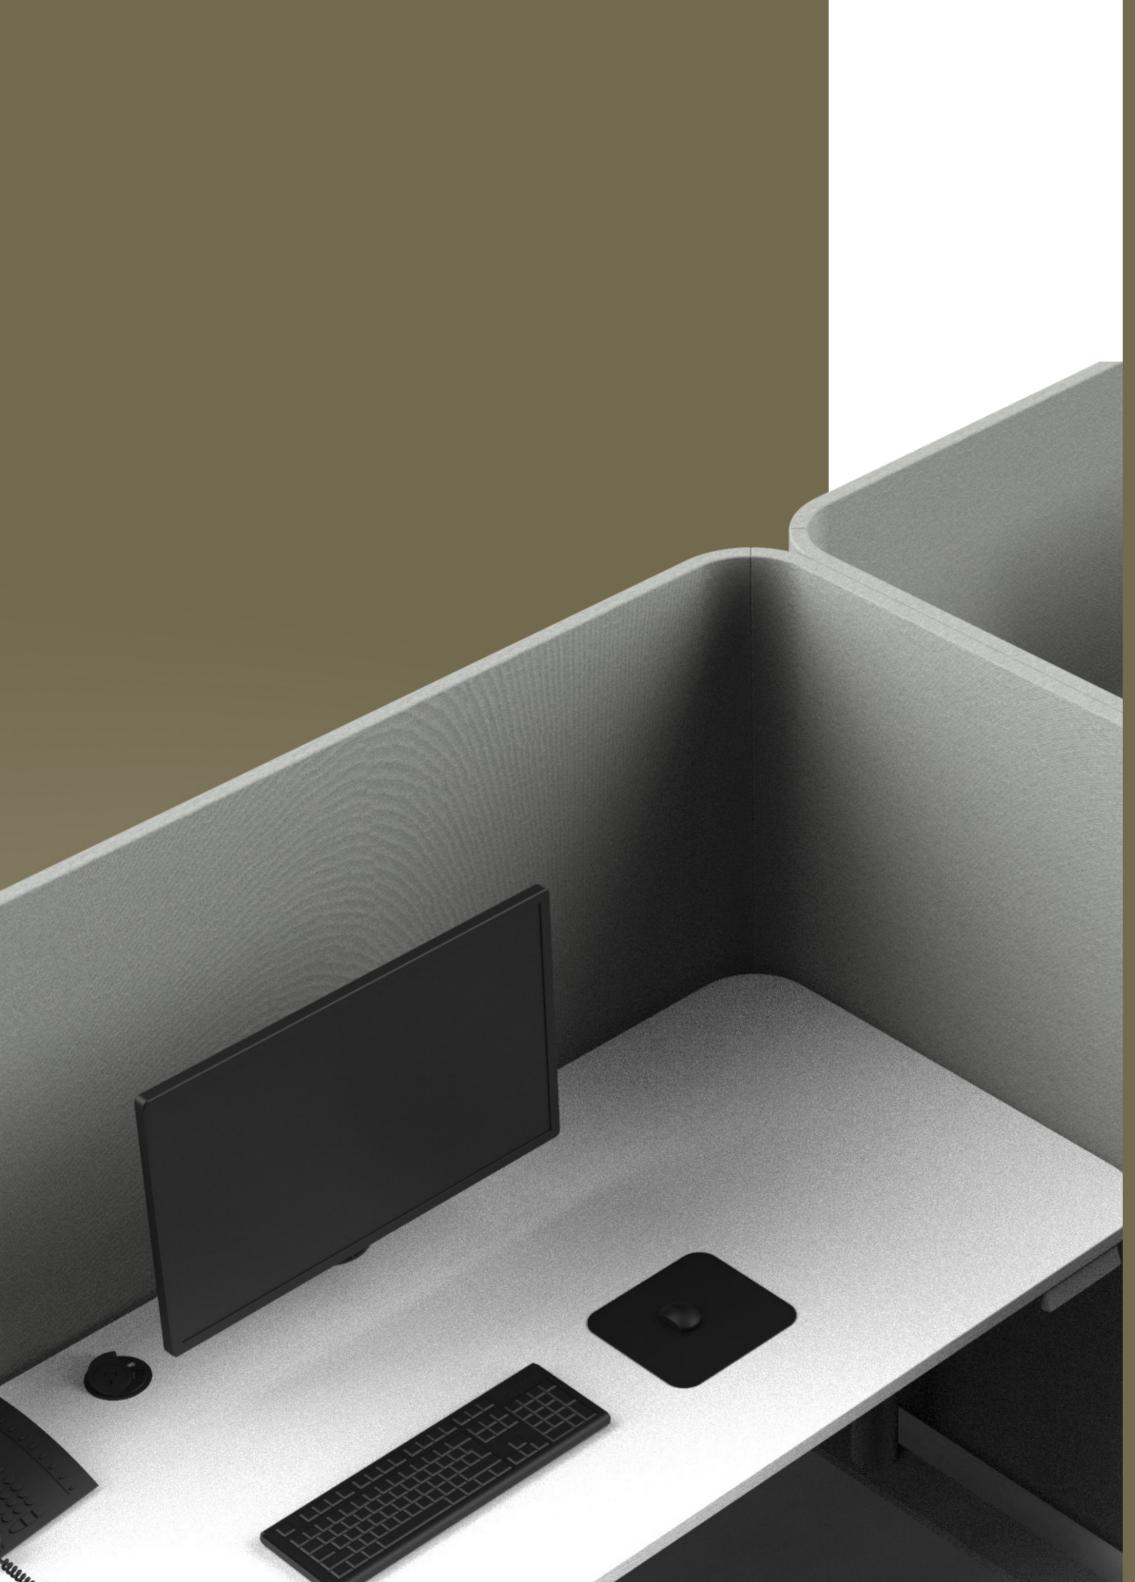

PODS' Acoustic screens provide visual and audio privacy. Its privacy screens are free standing elements, available in a variety of materials to suit your individual needs.

Acoustic screen finishes
Screens are available in a variety of fabrics.

## 1. Screens

Screens are available in a variety of fabrics. Enquire with an RJ representative to discuss your options.