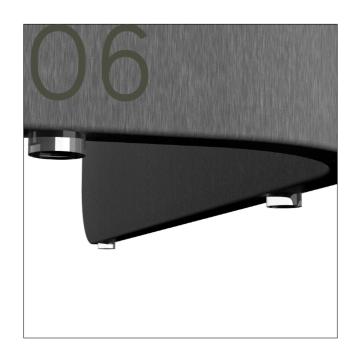

## 06 Plastic/Felt feet

PODS' feet can be selected in either plastic or felt versions.