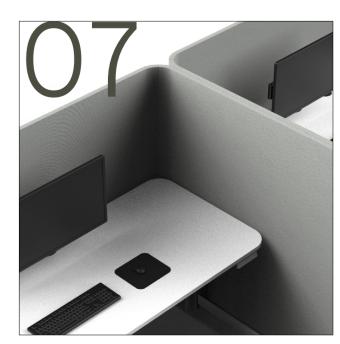

## 07 PODs' table tops

PODS' desks come in 25mm melamine, laminate or verneer, providing various configurations for your individual working space needs.